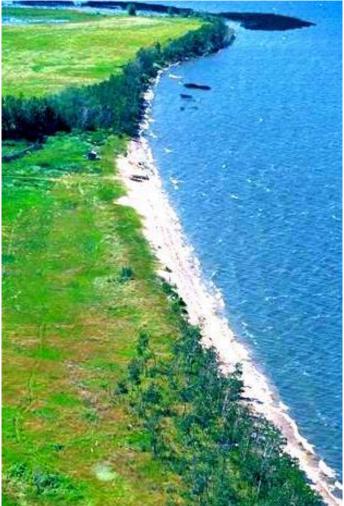

#### \$1,025,000

0 Bedroom, 0.00 Bathroom, Land on 139.30 Acres

Lac La Biche, Lac La Biche, Alberta

This expansive nearly 140-acre lakefront property on Lac La Biche Lake offers the best of both worlds: serene natural beauty and development potential. Located just 20 minutes from the town of Lac La Biche, this property is ideally situated between the Mystic Beach and Golden Sands subdivisions, with convenient access from Highway 881. Boasting not only lakefront views but also a private sand beach, the property features a mix of clear open land and treed areas. With power already on-site, this land is perfect for creating a retreat, building a cabin, or even pursuing larger development opportunities. Enjoy the tranquility of lakefront living with endless possibilities for outdoor activities and relaxation. Property is subject to GST.