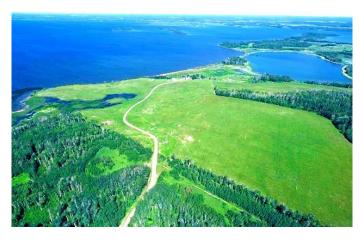

#### \$1,025,000

0 Bedroom, 0.00 Bathroom, Land on 139.30 Acres

Lac La Biche, Lac La Biche, Alberta

This expansive nearly 140-acre lakefront property on Lac La Biche Lake offers the best of both worlds: serene natural beauty and development potential. Located just 20 minutes from the town of Lac La Biche, this property is ideally situated between the Mystic Beach and Golden Sands subdivisions, with convenient access from Highway 881. Boasting not only lakefront views but also a private sand beach, the property features a mix of clear open land and treed areas. With power already on-site, this land is perfect for creating a retreat, building a cabin, or even pursuing larger development opportunities. Enjoy the tranquility of lakefront living with endless possibilities for outdoor activities and relaxation. Property is subject to GST.