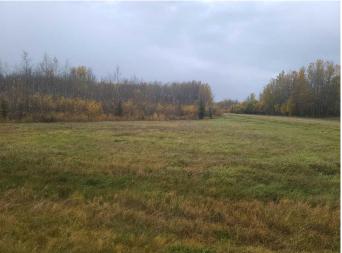

# \$250,000

0 Bedroom, 0.00 Bathroom, Land on 160.00 Acres

NONE, Rural Northern Lights, County of, Alberta

Here is a change for you to own a quarter section located less than 15 minutes from Grimshaw. This property has an abundance of trees, some open areas as well as areas with open water. In addition there is a well site and access on the properties south eastern portion of the land which provides a yearly income. If you are looking for a home site or rec quarter here is the perfect spot for you!