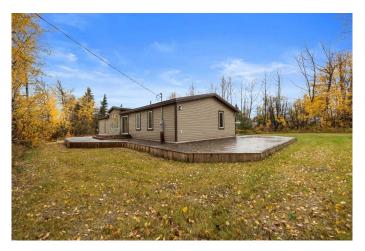

#### \$364,900

3 Bedroom, 2.00 Bathroom, 1,937 sqft Residential on 0.29 Acres

Mewatha Beach, Rural Athabasca County, Alberta

NEWLY renovated and very modern 4 season home is situated in Mewatha Beach at Skeleton Lake on a corner LOT (12,763 SF). You want SPACE, you got it! Large Kitchen with Built-In Appliances, loads of counter space and cabinets plus a sit up nook. The dining room features built-In cabinets, easy access to a extra large wrap around deck and boasts an open concept to the living room PLUS there is an flex/games room for the bigger gatherings or just enjoy your own peace and space that this home has to offer. The entrance will greet you with custom stone work and more built-ins. Master has its own large ensuite with his/her sink, separate tub and shower, 2 more great size bedrooms at the other end offering extra privacy, main bathroom has dual sinks and separate mud room/laundry room. You will love all the details in the high ceilings and everything is on ONE LEVEL and NO CARPET. So many upgrades such as new flooring throughout, new paint, doors, light features, siding, metal roof, wiring, drywall, tubs and shower, the list goes on. This community is known for being a great neighborhood, boating, swimming, fishing, quadding, skidooing, golfing, camp fires and social gatherings. Only 1.5 hrs from Edmonton, 2.5 hrs from Fort McMurray and 10min from Boyle. \*\*\*\*The LOT next door(12,634 SF-322 Evergreen Rd) is ALSO

#### **Exterior**

Exterior Features Balcony

Lot Description Corner Lot, Interior Lot, Lake

Roof Asphalt Shingle

Construction Vinyl Siding, Wood Frame

Foundation Slab