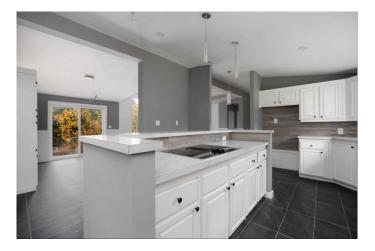

#### \$364,900

3 Bedroom, 2.00 Bathroom, 1,937 sqft Residential on 0.29 Acres

Mewatha Beach, Rural Athabasca County, Alberta

NEWLY renovated and very modern 4 season home is situated in Mewatha Beach at Skeleton Lake on a corner LOT (12,763 SF). You want SPACE, you got it! Large Kitchen with Built-In Appliances, loads of counter space and cabinets plus a sit up nook. The dining room features built-In cabinets, easy access to a extra large wrap around deck and boasts an open concept to the living room PLUS there is an flex/games room for the bigger gatherings or just enjoy your own peace and space that this home has to offer. The entrance will greet you with custom stone work and more built-ins. Master has its own large ensuite with his/her sink, separate tub and shower, 2 more great size bedrooms at the other end offering extra privacy, main bathroom has dual sinks and separate mud room/laundry room. You will love all the details in the high ceilings and everything is on ONE LEVEL and NO CARPET. So many upgrades such as new flooring throughout, new paint, doors, light features, siding, metal roof, wiring, drywall, tubs and shower, the list goes on. This community is known for being a great neighborhood, boating, swimming, fishing, quadding, skidooing, golfing, camp fires and social gatherings. Only 1.5 hrs from Edmonton, 2.5 hrs from Fort McMurray and 10min from Boyle. \*\*\*\*The LOT next door(12,634 SF-322 Evergreen Rd) is ALSO

#### Interior

Interior Features High Ceilings, No Animal Home, No Smoking Home, Open Floorplan,

Vaulted Ceiling(s), Built-in Features, Vinyl Windows, Kitchen Island

Appliances Built-In Electric Range, Built-In Oven, Microwave