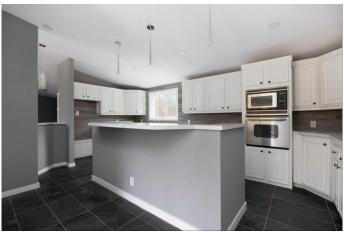

#### \$364,900

3 Bedroom, 2.00 Bathroom, 1,937 sqft Residential on 0.29 Acres

Mewatha Beach, Rural Athabasca County, Alberta

NEWLY renovated and very modern 4 season home is situated in Mewatha Beach at Skeleton Lake on a corner LOT (12,763 SF). You want SPACE, you got it! Large Kitchen with Built-In Appliances, loads of counter space and cabinets plus a sit up nook. The dining room features built-In cabinets, easy access to a extra large wrap around deck and boasts an open concept to the living room PLUS there is an flex/games room for the bigger gatherings or just enjoy your own peace and space that this home has to offer. The entrance will greet you with custom stone work and more built-ins. Master has its own large ensuite with his/her sink, separate tub and shower, 2 more great size bedrooms at the other end offering extra privacy, main bathroom has dual sinks and separate mud room/laundry room. You will love all the details in the high ceilings and everything is on ONE LEVEL and NO CARPET. So many upgrades such as new flooring throughout, new paint, doors, light features, siding, metal roof, wiring, drywall, tubs and shower, the list goes on. This community is known for being a great neighborhood, boating, swimming, fishing, quadding, skidooing, golfing, camp fires and social gatherings. Only 1.5 hrs from Edmonton, 2.5 hrs from Fort McMurray and 10min from Boyle. \*\*\*\*The LOT next door(12,634 SF-322 Evergreen Rd) is ALSO

#### Interior

Interior Features High Ceilings, No Animal Home, No Smoking Home, Open Floorplan,

Vaulted Ceiling(s), Built-in Features, Vinyl Windows, Kitchen Island

Appliances Built-In Electric Range, Built-In Oven, Microwave