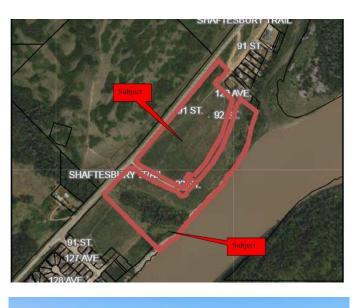

### \$415,000

0 Bedroom, 0.00 Bathroom, Commercial on 0.00 Acres

Rosedale., Peace River, Alberta

Just reduced by 50% This piece of land at the southend of the Rosedale subdivision is read for Development. There is already a marked street The Time is Now 33 +/- acres located along the Shaftsbury Trail. Build your dream home along the Mighty Peace River or be the developer of a new subdivision within the Town of Peace River. This choice is yours and the time is NOW THE PRICE HAS NEVER BEEN LOWER Call Today!