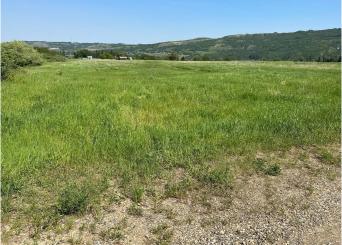

### \$415,000

0 Bedroom, 0.00 Bathroom, Commercial on 0.00 Acres

Rosedale., Peace River, Alberta

Just reduced by 50% This piece of land at the southend of the Rosedale subdivision is read for Development. There is already a marked street The Time is Now 33 +/- acres located along the Shaftsbury Trail. Build your dream home along the Mighty Peace River or be the developer of a new subdivision within the Town of Peace River. This choice is yours and the time is NOW THE PRICE HAS NEVER BEEN LOWER Call Today!