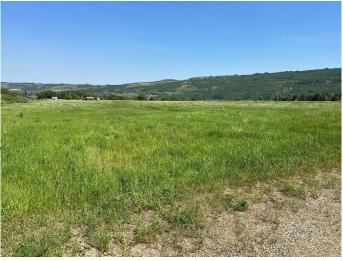

### \$415,000

0 Bedroom, 0.00 Bathroom, Commercial on 0.00 Acres

Rosedale., Peace River, Alberta

Just reduced by 50% This piece of land at the southend of the Rosedale subdivision is read for Development. There is already a marked street The Time is Now 33 +/- acres located along the Shaftsbury Trail. Build your dream home along the Mighty Peace River or be the developer of a new subdivision within the Town of Peace River. This choice is yours and the time is NOW THE PRICE HAS NEVER BEEN LOWER Call Today!