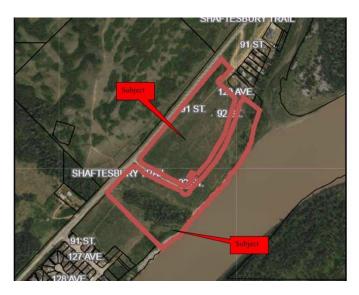

#### \$415,000

0 Bedroom, 0.00 Bathroom, Land on 33.00 Acres

Rosedale., Peace River, Alberta

Just reduced by 50% This piece of land at the southend of the Rosedale subdivision is read for Development. There is already a marked street The Time is Now 33 +/- acres located along the Shaftsbury Trail. Build your dream home along the Mighty Peace River or be the developer of a new subdivision within the Town of Peace River. This choice is yours and the time is NOW THE PRICE HAS NEVER BEEN LOWER Call Today!

### **Additional Information**

Date Listed October 3rd, 2024

Days on Market 342 Zoning A-UR