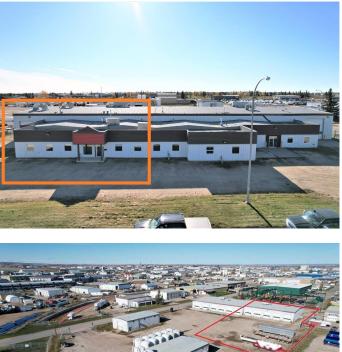

#### \$15

0 Bedroom, 0.00 Bathroom, Commercial on 1.62 Acres

Richmond Industrial Park, Grande Prairie, Alberta

Located on the South side of Grande Prairie just off of 84th avenue this property offers 11,464 sq.ft of shop and office ideally located in the Richmond Industrial Park. The property consists of six 80' bays and includes one pull-thru/wash-bay as well as a secondary parts area. The newly renovated offices are made up of 9 designated offices and a large professional reception area. This is a must-see for any company looking to set up on the South side of Grande Prairie in a clean building at a price that won't break the bank. Call your Commercial Realtor© for more information or to book a showing today. (Base Rent 11,464 sq.ft @ \$15 PSF = \$14,330.00/month plus GST. Additional Rent: 11,464 sq. ft @ \$4.00PSF = \$3,821.33/month plus GST. Total Monthly Payment: \$18,151.33/month plus GST.)

### **Community Information**

| Address     | 101, 11101 87 Avenue     |
|-------------|--------------------------|
| Subdivision | Richmond Industrial Park |
| City        | Grande Prairie           |
| County      | Grande Prairie           |
| Province    | Alberta                  |
| Postal Code | T8V 5P6                  |

### **Additional Information**

| Date Listed    | October 1st, 2024 |
|----------------|-------------------|
| Days on Market | 344               |
| Zoning         | IH                |