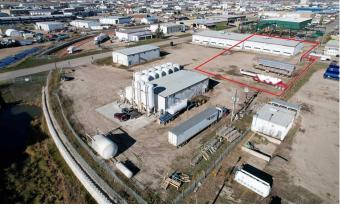

#### \$15

0 Bedroom, 0.00 Bathroom, Commercial on 1.62 Acres

Richmond Industrial Park, Grande Prairie, Alberta

Located on the South side of Grande Prairie just off of 84th avenue this property offers 11,464 sq.ft of shop and office ideally located in the Richmond Industrial Park. The property consists of six 80' bays and includes one pull-thru/wash-bay as well as a secondary parts area. The newly renovated offices are made up of 9 designated offices and a large professional reception area. This is a must-see for any company looking to set up on the South side of Grande Prairie in a clean building at a price that won't break the bank. Call your Commercial Realtor© for more information or to book a showing today. (Base Rent 11,464 sq.ft @ \$15 PSF = \$14,330.00/month plus GST. Additional Rent: 11,464 sq. ft @ \$4.00PSF = \$3,821.33/month plus GST. Total Monthly Payment: \$18,151.33/month plus GST.)

### **Community Information**

| Address     | 101, 11101 87 Avenue     |
|-------------|--------------------------|
| Subdivision | Richmond Industrial Park |
| City        | Grande Prairie           |
| County      | Grande Prairie           |
| Province    | Alberta                  |
| Postal Code | T8V 5P6                  |