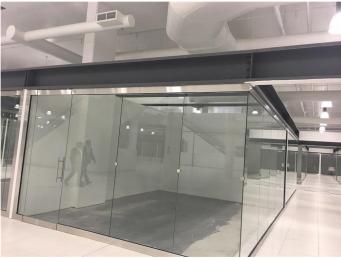

# \$347,800

0 Bedroom, 0.00 Bathroom, Commercial on 0.00 Acres

NONE, Balzac, Alberta

Prime location units B 36 A and B36 B being sold together or can be purchased secretly located closer to stage area by escalator, you will not find better location than this .....Be your own Boss today 484 Sgft of Gross area which will give you Two titles.....