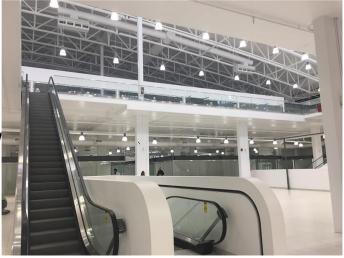

# \$347,800

0 Bedroom, 0.00 Bathroom, Commercial on 0.00 Acres

NONE, Balzac, Alberta

Prime location units B 36 A and B36 B being sold together or can be purchased secretly located closer to stage area by escalator, you will not find better location than this .....Be your own Boss today 484 Sgft of Gross area which will give you Two titles.....