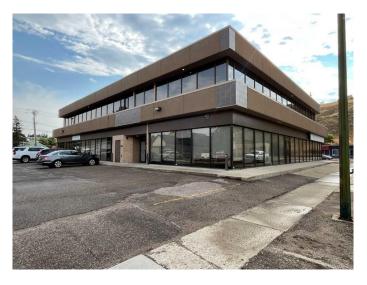

# \$1,700,000 - 1111 Kingsway Avenue Se, Medicine Hat

MLS® #A2168638

\$1,700,000

0 Bedroom, 0.00 Bathroom, Commercial on 0.59 Acres

NONE, Medicine Hat, Alberta

Quality investment opportunity in a high traffic commercial location. This 16,146 +/- SF professional complex offers premium visibility along Kingsway Avenue SE, one of Medicine Hat's busiest corridors, with proximity to the downtown core and key retail districts. Anchored by established businesses such as Stantec, Dynamic Dance & Acrobatics, Encounter Chiropractic, and Sage & Willow Massage & Wellness, this investment includes a diversified tenant mix, ensuring stability and reduced vacancy risk. Almost fully leased, with the exception of two office suites and two co-work spaces, all tenants operate under a triple-net lease (excepting the co-work space), maximizing investor returns and minimizing landlord risk. Recent capital improvements include a modernized common area. washrooms, and kitchenette. Ample on-site parking provides significant value-add for tenants and their clientele, increasing the property's competitive edge in the local market. This property is a well-positioned asset for investors seeking stable income with growth potential, backed by solid tenants and professional upgrades in a sought-after commercial location.