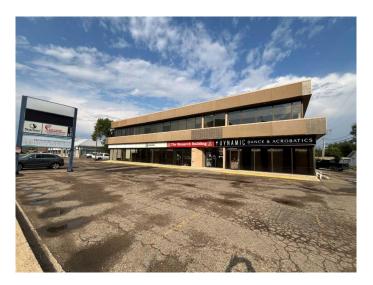

# \$1,700,000 - 1111 Kingsway Avenue Se, Medicine Hat

MLS® #A2168638

\$1,700,000

0 Bedroom, 0.00 Bathroom, Commercial on 0.59 Acres

NONE, Medicine Hat, Alberta

Quality investment opportunity in a high traffic commercial location. This 16,146 +/- SF professional complex offers premium visibility along Kingsway Avenue SE, one of Medicine Hat's busiest corridors, with proximity to the downtown core and key retail districts. Anchored by established businesses such as Stantec, Dynamic Dance & Acrobatics, Encounter Chiropractic, and Sage & Willow Massage & Wellness, this investment includes a diversified tenant mix, ensuring stability and reduced vacancy risk. Almost fully leased, with the exception of two office suites and two co-work spaces, all tenants operate under a triple-net lease (excepting the co-work space), maximizing investor returns and minimizing landlord risk. Recent capital improvements include a modernized common area. washrooms, and kitchenette. Ample on-site parking provides significant value-add for tenants and their clientele, increasing the property's competitive edge in the local market. This property is a well-positioned asset for investors seeking stable income with growth potential, backed by solid tenants and professional upgrades in a sought-after commercial location.