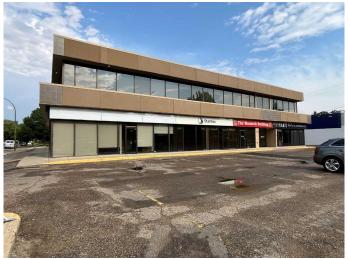

# \$1,700,000 - 1111 Kingsway Avenue Se, Medicine Hat

MLS® #A2168638

\$1,700,000

0 Bedroom, 0.00 Bathroom, Commercial on 0.59 Acres

NONE, Medicine Hat, Alberta

Quality investment opportunity in a high traffic commercial location. This 16,146 +/- SF professional complex offers premium visibility along Kingsway Avenue SE, one of Medicine Hat's busiest corridors, with proximity to the downtown core and key retail districts. Anchored by established businesses such as Stantec, Dynamic Dance & Acrobatics, Encounter Chiropractic, and Sage & Willow Massage & Wellness, this investment includes a diversified tenant mix, ensuring stability and reduced vacancy risk. Almost fully leased, with the exception of two office suites and two co-work spaces, all tenants operate under a triple-net lease (excepting the co-work space), maximizing investor returns and minimizing landlord risk. Recent capital improvements include a modernized common area. washrooms, and kitchenette. Ample on-site parking provides significant value-add for tenants and their clientele, increasing the property's competitive edge in the local market. This property is a well-positioned asset for investors seeking stable income with growth potential, backed by solid tenants and professional upgrades in a sought-after commercial location.