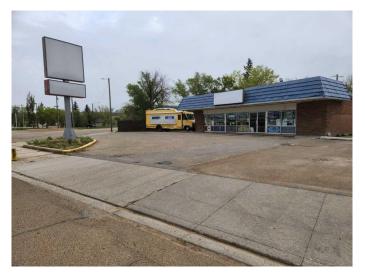

# \$340,000 - 208 Railway Avenue E, Drumheller

MLS® #A2168620

## \$340,000

0 Bedroom, 0.00 Bathroom, Commercial on 0.35 Acres

Downtown Drumheller, Drumheller, Alberta

Investment property for Sale. Pawn Store Tenant pays Rent \$2200 per month NNN This means that they pay the power Direct Billed + gas Direct Billed + water Direct Billed + Taxes \$5246 / 12 =\$437.17 per month +insurance. Est. \$2000 / 12 =\$166.67 +snow removal, garbage and landscaping. \$26,400 of net income = 7.7% cap rate NNN. 13+ parking stalls in the front & 5 in the rear. LOT SIZE 15339.0 SQ FT. Zoning ND (Neighbourhood District).