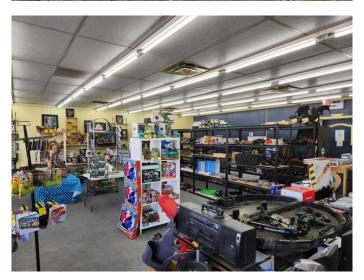

## \$340,000

0 Bedroom, 0.00 Bathroom, Commercial on 0.35 Acres

Downtown Drumheller, Drumheller, Alberta

Investment property for Sale. Pawn Store Tenant pays Rent \$2200 per month NNN This means that they pay the power Direct Billed + gas Direct Billed + water Direct Billed + Taxes \$5246 / 12 =\$437.17 per month +insurance. Est. \$2000 / 12 =\$166.67 +snow removal, garbage and landscaping. \$26,400 of net income = 7.7% cap rate NNN. 13+ parking stalls in the front & 5 in the rear. LOT SIZE 15339.0 SQ FT. Zoning ND (Neighbourhood District).