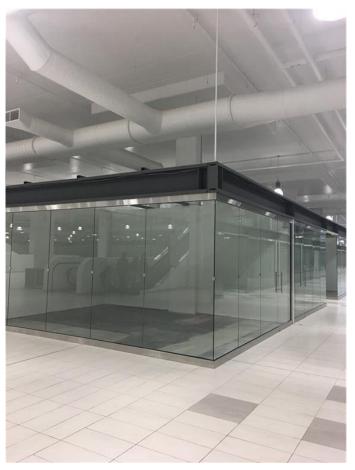

#### \$278,000

0 Bedroom, 0.00 Bathroom, Commercial on 0.00 Acres

NONE, Balzac, Alberta

Show and sell prime location no restriction Prime location B05 located very close to the stage area by escalator, you will not find better location than this .....Be your own Boss today 484 Sgft of Gross area which will give you Two titles.....

Built in 2018

### **Essential Information**

| MLS® #     | A2168358   |
|------------|------------|
| Price      | \$278,000  |
| Bathrooms  | 0.00       |
| Acres      | 0.00       |
| Year Built | 2018       |
| Туре       | Commercial |
| Sub-Type   | Retail     |
| Status     | Active     |

## **Community Information**

| B05, 260300 Writing Creek Crescent |
|------------------------------------|
| NONE                               |
| Balzac                             |
| Rocky View County                  |
| Alberta                            |
| T4A 0X8                            |
|                                    |