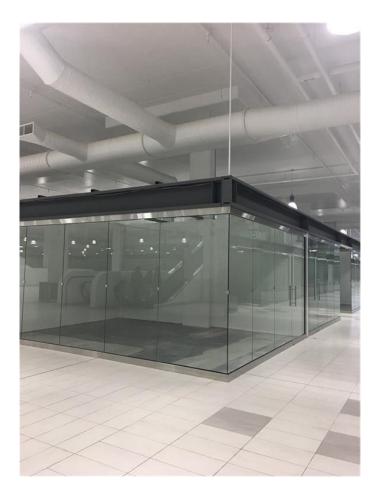

#### \$278,000

0 Bedroom, 0.00 Bathroom, Commercial on 0.00 Acres

NONE, Balzac, Alberta

Show and sell prime location no restriction Prime location B05 located very close to the stage area by escalator, you will not find better location than this .....Be your own Boss today 484 Sgft of Gross area which will give you Two titles.....

Built in 2018

### **Essential Information**

| MLS® #     | A2168358   |
|------------|------------|
| Price      | \$278,000  |
| Bathrooms  | 0.00       |
| Acres      | 0.00       |
| Year Built | 2018       |
| Туре       | Commercial |
| Sub-Type   | Retail     |
| Status     | Active     |

## **Community Information**

| B05, 260300 Writing Creek Crescent |
|------------------------------------|
| NONE                               |
| Balzac                             |
| Rocky View County                  |
| Alberta                            |
| T4A 0X8                            |
|                                    |