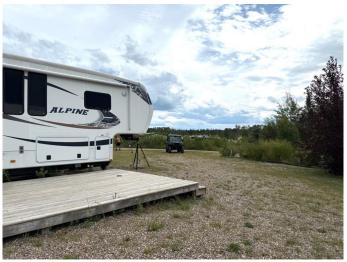

### \$159,900

0 Bedroom, 0.00 Bathroom, Land on 0.27 Acres

N/A, Lac des Isles, Saskatchewan

Welcome to Lauman's Landing!! There's a stunning lake view from your gazebo when you're not fishing for walleye or enjoying water sports! Bring your holiday trailer out while you're planning your future cabin. A storage shed and deck are included in your purchase. Residents of Lauman's benefit from a community RO water system, gas to property line, and septic holding tank. One of Saskatchewan's best lakes has world class golfing nearby at Northern Meadow's Gold Course. Let's get you to Lac Des Isles!

#### **Exterior**

Exterior Features RV Hookup