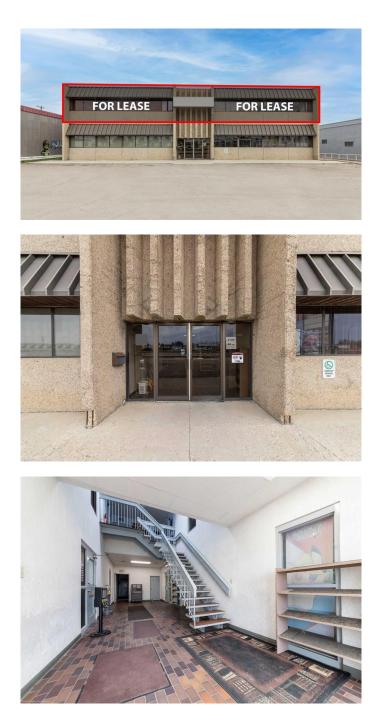

#### \$4,200

0 Bedroom, 0.00 Bathroom, Commercial on 0.00 Acres

West Lloydminster, Lloydminster, Alberta

This is 2nd floor space with HWY 16 exposure, lots of parking(recently repaved)and is surrounded by other commercial amenities including restaurants, automotive and retail businesses. This space is approximately 4600 square feet and operated as a dance studio for many years, it features 3 large studios with hardwood floors with padded underlay(easy on the body), change rooms, office space, lounge area, storage room, south facing windows, washroom facilities, a shared common area and plenty of customer parking in front of the building. This could be your next office space, medical facility, exercise center,....or bring your own ideas. There is also back-alley access for addition your next al parking and deliveries. The lease cost is \$4,200.00 per month for the complete top floor, and includes all utilities. Owner will consider leasing smaller portions. The bottom floor is occupied with a retail business and office spaces. Call to view this prime commercial space with highway 16 visibility.