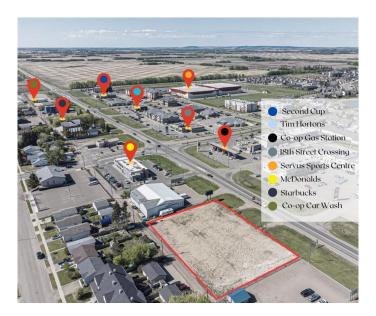

#### \$549,900

0 Bedroom, 0.00 Bathroom, Land on 0.89 Acres

Wallacefield, Lloydminster, Saskatchewan

Are you looking for that perfect spot to build your business? This prime piece of land has the potential to check off all the boxes with easy access to HWY 17, high traffic location, close proximity to the Servus Sports Centre, and numerous other thriving businesses. Get started on your new business venture!

#### **Additional Information**

Date Listed September 20th, 2024

Days on Market 356 Zoning C2