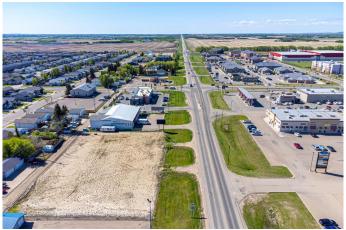

#### \$549,900

0 Bedroom, 0.00 Bathroom, Land on 0.89 Acres

Wallacefield, Lloydminster, Saskatchewan

Are you looking for that perfect spot to build your business? This prime piece of land has the potential to check off all the boxes with easy access to HWY 17, high traffic location, close proximity to the Servus Sports Centre, and numerous other thriving businesses. Get started on your new business venture!