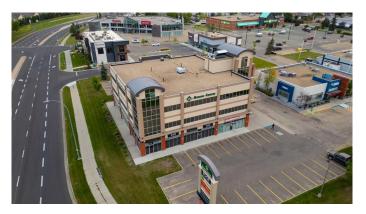

#### \$5,300,000

0 Bedroom, 0.00 Bathroom, Commercial on 1.03 Acres

West End, Camrose, Alberta

Exceptional Investment Opportunity. The Gemini Centre - A Premier Property with a Prime Location and Exposure along 48th Ave in the West End of the City of Camrose. Situated on just over an acre with a building total of 25,339 sqft and a net lease space of 20,595 sqft. Excellent blend of tenants, ideal ground floor locations and the best office environments in the City of Camrose. Prime Location at the intersection of Highway 13 and Camrose Drive giving incredible exposure for business and access for the public. The Building features superior design, unmatched visibility, parking and elevator access.

Built in 2005