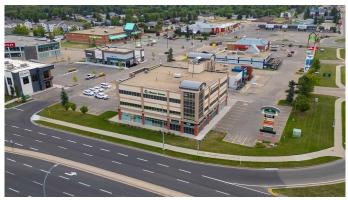

#### \$5,300,000

0 Bedroom, 0.00 Bathroom, Commercial on 1.03 Acres

West End, Camrose, Alberta

Exceptional Investment Opportunity. The Gemini Centre - A Premier Property with a Prime Location and Exposure along 48th Ave in the West End of the City of Camrose. Situated on just over an acre with a building total of 25,339 sqft and a net lease space of 20,595 sqft. Excellent blend of tenants, ideal ground floor locations and the best office environments in the City of Camrose. Prime Location at the intersection of Highway 13 and Camrose Drive giving incredible exposure for business and access for the public. The Building features superior design, unmatched visibility, parking and elevator access.

Built in 2005