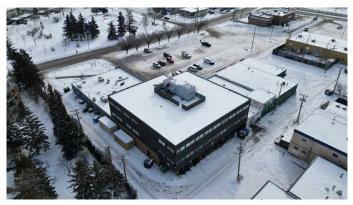

## \$12

0 Bedroom, 0.00 Bathroom, Commercial on 0.00 Acres

Bowness, Calgary, Alberta

Prime 3rd floor office suites 544, 2,394 & 2,616 sq ft available with elevator access and excellent parking. Available on a gross lease basis including utilities. this suite currently tenant occupied, possession negotiable. Bowness 3 story retail /office building with elevator access, fully developed quality improvements and great location. Excellent Bowness location close proximity to Hwy 1, Sarcee Trail, Stoney Trail, Crowchild Trail and Downtown. Excellent parking and below market rates