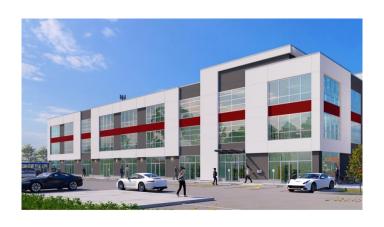

590 sqft - 21,330 sqft in the thriving community of Nolan Hill, NW Calgary. Located on high-traffic Sarcee Trail, this space offers exceptional visibility and is perfect for a wide range of uses, including Professional, medical or dental offices, veterinary clinics, restaurants, gyms, salons, etc. Surrounded by numerous anchor tenants and shopping centres, this prime location is also supported by a growing, high-density residential population from neighbouring communities. Listing unit is 1187 sqf. Available for lease as well.



### **Essential Information**

MLS® # A2166915 Price \$415,450

Bathrooms 0.00 Acres 0.00 Year Built 2024

Type Commercial
Sub-Type Business
Status Active

# **Community Information**

Address 280, 198 Nolanridge Crescent Nw

Subdivision Nolan Hill City Calgary



#### SECOND FLOOR LAYOUT



#### THIRD FLOOR LAYOUT



County Calgary
Province Alberta
Postal Code T3R 1W9

## **Additional Information**

Date Listed September 18th, 2024

Days on Market 231 Zoning I-C

# **Listing Details**

Listing Office Century 21 Bravo Realty

Data is supplied by Pillar 9â,¢ MLS® System. Pillar 9â,¢ is the owner of the copyright in its MLS® System. Data is deemed reliable but is not guaranteed accurate by Pillar 9â,¢. The trademarks MLS®, Multiple Listing Service® and the associated logos are owned by The Canadian Real Estate Association (CREA) and identify the quality of services provided by real estate professionals who are members of CREA. Used under license.