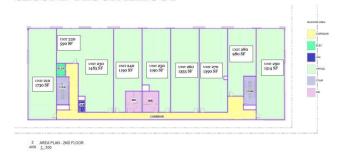

he thriving community of Nolan Hill, NW Calgary. Located on high-traffic Sarcee Trail, this space offers exceptional visibility and is perfect for a wide range of uses, including Professional, medical or dental offices, veterinary clinics, restaurants, gyms, salons, etc. Surrounded by numerous anchor tenants and shopping centres, this prime location is also supported by a growing, high-density residential population from neighbouring communities. Listing unit is 1187 sqf. Available for lease as well.



### **Essential Information**

MLS® # A2166915 Price \$415,450

Bathrooms 0.00 Acres 0.00 Year Built 2024

Type Commercial
Sub-Type Business
Status Active

# **Community Information**

Address 280, 198 Nolanridge Crescent Nw

Subdivision Nolan Hill City Calgary



#### SECOND FLOOR LAYOUT



#### THIRD FLOOR LAYOUT



County Calgary
Province Alberta
Postal Code T3R 1W9

## **Additional Information**

Date Listed September 18th, 2024

Days on Market 231 Zoning I-C

# **Listing Details**

Listing Office Century 21 Bravo Realty

Data is supplied by Pillar 9â,¢ MLS® System. Pillar 9â,¢ is the owner of the copyright in its MLS® System. Data is deemed reliable but is not guaranteed accurate by Pillar 9â,¢. The trademarks MLS®, Multiple Listing Service® and the associated logos are owned by The Canadian Real Estate Association (CREA) and identify the quality of services provided by real estate professionals who are members of CREA. Used under license.