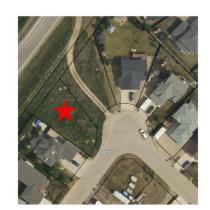

### \$55,000

0 Bedroom, 0.00 Bathroom, Land on 0.17 Acres

Shaftesbury Estates, Peace River, Alberta

Great opportunity to build your home in Shaftesbury Estates! Only a short walk to the nearby playground you will find this to be an ideal neighborhood your family! The lot next door is also for sale so if you are wanting to build a home with a larger footprint this could be a great fit!

## **Community Information**

Address 13410 91 Street

Subdivision Shaftesbury Estates

City Peace River

County Peace No. 135, M.D. of

Province Alberta
Postal Code T8S 1X3