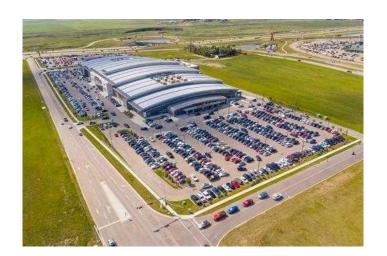

## \$124,900

0 Bedroom, 0.00 Bathroom, Commercial on 4.00 Acres

NONE, Rural Rocky View County, Alberta

Attention Investors!!! Invest now while the prices are low, this 225 sq. ft. corner unit would make a great bright office or retail space. Sky Castle Roller Skating Rink is now open and bringing additional traffic to the mall. Growing pains are over!!! Call today for more information.