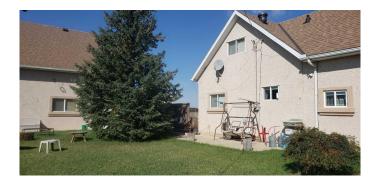

# \$540,000

4 Bedroom, 3.00 Bathroom, 1,638 sqft Residential on 0.28 Acres

NONE, Champion, Alberta

Welcome to the Village of Champion. This Home is amazing and ready to move into. Located on a 100'x120' corner Lot. There have been many upgrades in recent years. A pleasure to view. This 1.5 Storey features a cozy Living - Dining Room and a very functional Kitchen with plenty of Cupboard space and Appliances, plus the 4 pce. Bathroom and a Bedroom/Office on the main level. A large Foyer off the side door has another - 2 pce. Bathroom. The Upper level features 3 Bedrooms and a 3 pce. Bath Room leading to the Primary Bedroom. The lower floor has a large Bedroom, Family Room and Utility Room. Central Air Conditioning keeps the Home cool on those hot Summer days. Upgraded Broadloom and new Laminate cover the floors throughout the Home. The Windows are double pain plus the internal walls are insulated for sound barrier. The exterior is finished with Acrylic Stucco and the Asphalt shingles were installed about 2 years ago. The huge heated 2 Storey (plus attic) Garage measures 26'x40' and features a (20'8"x24'6") Workshop/Hobby Room, a (18'4" x14') Games Room on the 2nd. floor plus a very spacious Storage area on the 3rd. floor. The grounds are landscaped and partially fenced. There is a circular driveway for easy access and extra parking. This property is a pleasure to show. Champion is located about 20 km south of Vulcan, between Calgary (140 km North) and Lethbridge (80 km South), Near "Little Bow" Provincial Park, "Lake McGregor" (famous for

### **Exterior**

Exterior Features Storage

Lot Description Back Lane, Landscaped, Corner Lot, See Remarks

Roof Asphalt Shingle

Construction Stucco, Wood Frame

Foundation Poured Concrete