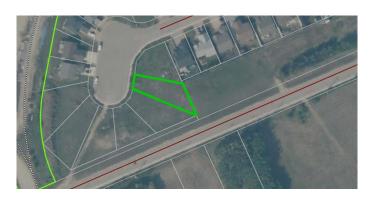

### \$56,000

0 Bedroom, 0.00 Bathroom, Land on 0.19 Acres

Lac La Biche, Lac La Biche, Alberta

Looking for the perfect place to call home? Dreaming of building your perfect home? Crescent Heights offers 7000sqft lots, municipal services and is walking distance to parks, recreation, shopping and schools!

# **Community Information**

Address 9627 100 Avenue

Subdivision Lac La Biche
City Lac La Biche

County Lac La Biche County

Province Alberta
Postal Code T0A 2C0