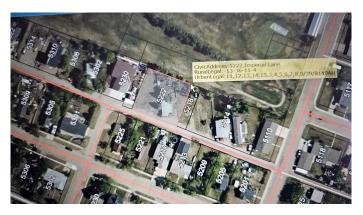

# \$55,000 - 5222 Imperial Lane, Coronation

MLS® #A2165465

## **Community Information**

Address 5222 Imperial Lane

Subdivision NONE

City Coronation

County Paintearth No. 18, County of

Province Alberta
Postal Code T0C1C0