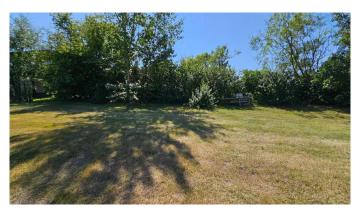

# \$55,000 - 5222 Imperial Lane, Coronation

MLS® #A2165465

### \$55,000

0 Bedroom, 0.00 Bathroom, Land on 0.26 Acres

NONE, Coronation, Alberta

XLarge lot in Coronation, backs onto Coronation Golf Course, four-25 ft lots-12-15, on existing title 0036583757, empty lots 9-11 to the east have not been developed are for sale also @ \$35000- 5018 Imperial Lane, Linc#0015720287.



MLS® # A2165465

Price \$55,000

Bathrooms 0.00
Acres 0.26
Type Land

Sub-Type Residential Land

Status Active

## **Community Information**

Address 5222 Imperial Lane

Subdivision NONE

City Coronation

County Paintearth No. 18, County of

Province Alberta
Postal Code T0C1C0

#### **Additional Information**

Date Listed September 13th, 2024

Days on Market 363 Zoning R1

# **Listing Details**







## Listing Office Sutton Landmark Realty

Data is supplied by Pillar 9â,¢ MLS® System. Pillar 9â,¢ is the owner of the copyright in its MLS® System. Data is deemed reliable but is not guaranteed accurate by Pillar 9â,¢. The trademarks MLS®, Multiple Listing Service® and the associated logos are owned by The Canadian Real Estate Association (CREA) and identify the quality of services provided by real estate professionals who are members of CREA. Used under license.