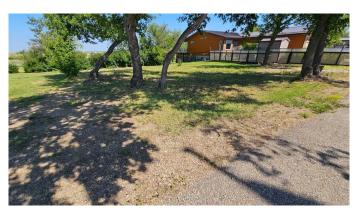

### \$35,000

0 Bedroom, 0.00 Bathroom, Land on 0.17 Acres

NONE, Coronation, Alberta

Large lot in Coronation, backs onto Coronation Golf Course, one neighbor to the east, empty lot to the west which has not been developed by another owner.

### **Exterior**

Lot Description No Neighbours Behind, On Golf Course