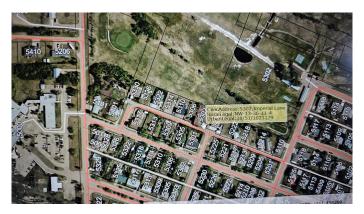

### \$35,000

0 Bedroom, 0.00 Bathroom, Land on 0.17 Acres

NONE, Coronation, Alberta

Large lot in Coronation, backs onto Coronation Golf Course, one neighbor to the east, empty lot to the west which has not been developed by another owner.

## **Community Information**

Address 5302 Imperial Lane

Subdivision NONE

City Coronation

County Paintearth No. 18, County of

Province Alberta
Postal Code T0C1C0

### **Exterior**

Lot Description No Neighbours Behind, On Golf Course