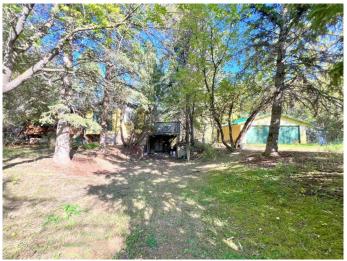

# \$380,000

4 Bedroom, 2.00 Bathroom, 1,236 sqft Residential on 15.32 Acres

NONE, Athabasca, Alberta

15.32 acres within Town limits! Current use is residential, with rezoning would be an excellent location for commercial/industrial use with Highway 2 exposure. Home was built in 1973 with 4 bedrooms and 2 bathrooms. Walk-out basement has a large hobby room, bedroom and unfinished flex space open to your imagination. Acreage is mostly heavily treed and hilly with a private clearing stretching along the east side. Second approach off the highway at the south west end. This property offers unlimited possibilities.

#### **Exterior**

Exterior Features Private Yard Lot Description Many Trees

Roof Metal, Asphalt Shingle

Construction Wood Frame

Foundation Poured Concrete