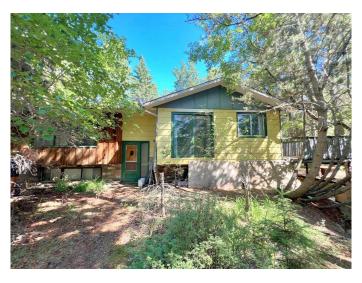

# \$380,000

4 Bedroom, 2.00 Bathroom, 1,236 sqft Residential on 15.32 Acres

NONE, Athabasca, Alberta

15.32 acres within Town limits! Current use is residential, with rezoning would be an excellent location for commercial/industrial use with Highway 2 exposure. Home was built in 1973 with 4 bedrooms and 2 bathrooms. Walk-out basement has a large hobby room, bedroom and unfinished flex space open to your imagination. Acreage is mostly heavily treed and hilly with a private clearing stretching along the east side. Second approach off the highway at the south west end. This property offers unlimited possibilities.

Style Acreage with Residence, Bi-Level

Status Active