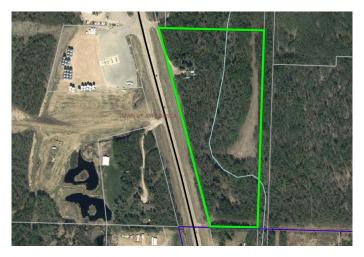

# \$380,000

4 Bedroom, 2.00 Bathroom, 1,236 sqft Residential on 15.32 Acres

NONE, Athabasca, Alberta

15.32 acres within Town limits! Current use is residential, with rezoning would be an excellent location for commercial/industrial use with Highway 2 exposure. Home was built in 1973 with 4 bedrooms and 2 bathrooms. Walk-out basement has a large hobby room, bedroom and unfinished flex space open to your imagination. Acreage is mostly heavily treed and hilly with a private clearing stretching along the east side. Second approach off the highway at the south west end. This property offers unlimited possibilities.

# **Community Information**

Address Part Of Ne-8-66-22-w4

Subdivision NONE

City Athabasca

County Athabasca County

Province Alberta
Postal Code T9S 1A4