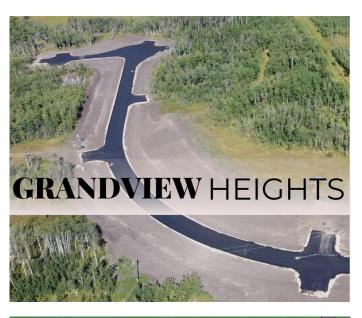

# \$259,900

0 Bedroom, 0.00 Bathroom, Land on 3.41 Acres

NONE, Rural Grande Prairie No. 1, County of, Alberta

Welcome to Grandview Heights! Located 12 minutes West of Grande Prairie, the Grandview Heights acreage subdivision offers fully paved internal roads leading to beautiful, treed lots ranging in size from 2.57 acres to 8.50 acres. Choose your lot, your house plan, and your builder! Lot 6 Block 2 is 3.40 acres, it features a shared well, a mix of trees and offers some beautiful buildsites and is serviced with water and power/gas to the lot line! List price does not include applicable GST. For more information about Grandview Heights or to walk this lot contact your favorite Real Estate Professional today!