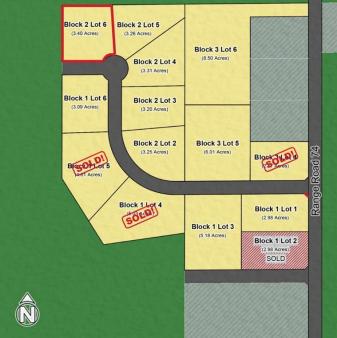

# \$259,900

0 Bedroom, 0.00 Bathroom, Land on 3.41 Acres

NONE, Rural Grande Prairie No. 1, County of, Alberta

Welcome to Grandview Heights! Located 12 minutes West of Grande Prairie, the Grandview Heights acreage subdivision offers fully paved internal roads leading to beautiful, treed lots ranging in size from 2.57 acres to 8.50 acres. Choose your lot, your house plan, and your builder! Lot 6 Block 2 is 3.40 acres, it features a shared well, a mix of trees and offers some beautiful buildsites and is serviced with water and power/gas to the lot line! List price does not include applicable GST. For more information about Grandview Heights or to walk this lot contact your favorite Real Estate Professional today!