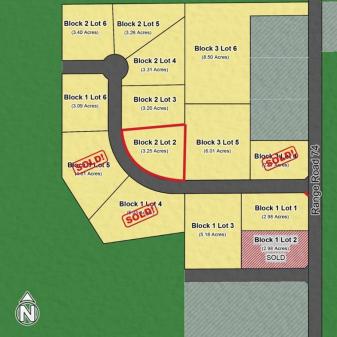

# \$239,900

0 Bedroom, 0.00 Bathroom, Land on 3.24 Acres

NONE, Rural Grande Prairie No. 1, County of, Alberta

Welcome to Grandview Heights! Located 12 minutes West of Grande Prairie, the Grandview Heights acreage subdivision offers fully paved internal roads leading to beautiful, treed lots ranging in size from 2.57 acres to 8.50 acres. Choose your lot, your house plan, and your builder! Lot 2 Block 2 is 3.25 acres, it features a mix of trees and offers some beautiful buildsites and is serviced with water and power/gas to the lot line. List price does not include applicable GST. For more information about Grandview Heights or to walk this lot contact your favorite Real Estate Professional today!