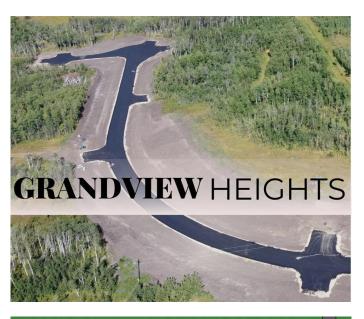

# \$239,900

0 Bedroom, 0.00 Bathroom, Land on 3.24 Acres

NONE, Rural Grande Prairie No. 1, County of, Alberta

Welcome to Grandview Heights! Located 12 minutes West of Grande Prairie, the Grandview Heights acreage subdivision offers fully paved internal roads leading to beautiful, treed lots ranging in size from 2.57 acres to 8.50 acres. Choose your lot, your house plan, and your builder! Lot 2 Block 2 is 3.25 acres, it features a mix of trees and offers some beautiful buildsites and is serviced with water and power/gas to the lot line. List price does not include applicable GST. For more information about Grandview Heights or to walk this lot contact your favorite Real Estate Professional today!