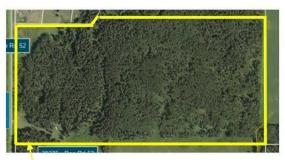

#### \$1,149,900

0 Bedroom, 0.00 Bathroom, Land on 77.96 Acres

NONE, Rural Mountain View County, Alberta

Price improvement! Nestled in the small, welcoming community of Water Valley just 35 minutes NW of Cochrane, this 78-acre property features a beautiful mix of mature trees and open spaces, perfect for privacy and outdoor enjoyment. A charming creek winds through the land, enhancing the natural setting. With easy access off pavement, this property is located under 2km south from the 4 way stop in Water Valley and an hour on pavement from the Calgary airport. Whether you're looking to create a private estate, explore personal recreational uses, or pursue development opportunities, this property offers both natural beauty and investment potential. Situated in the Water Valley/Winchell Lake Area Structure Plan, this Agricultural parcel currently zoned AG 2, holds potential for future development with municipal approval (buyers please check directly with Mountain View County as to what is permitted). Power and gas to the property line. Please do not access the property without your favorite Realtor and be mindful of the horses on the property and wildlife.

### **Community Information**

| Address     | 78 Acres Range Road 52     |
|-------------|----------------------------|
| Subdivision | NONE                       |
| City        | Rural Mountain View County |
| County      | Mountain View County       |
| Province    | Alberta                    |
| Postal Code | t0m 2e0                    |