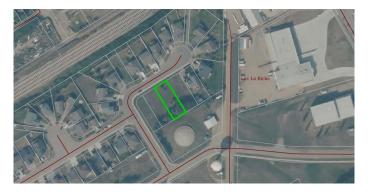

# \$85,000 - 9517 100 Avenue, Lac La Biche

MLS® #A2164919

### \$85,000

0 Bedroom, 0.00 Bathroom, Land on 0.21 Acres

Lac La Biche, Lac La Biche, Alberta

Discover the perfect canvas for your dream home on this spacious 9000 sqft residential lot located in the heart of Lac la Biche. The Crescent Heights neighborhood offers quiet cul-de-sac living, municipal services and is walking distance to parks, hospital and Portage College.

## **Community Information**

Address 9517 100 Avenue

Subdivision Lac La Biche
City Lac La Biche

County Lac La Biche County

Province Alberta
Postal Code T0A 2C0