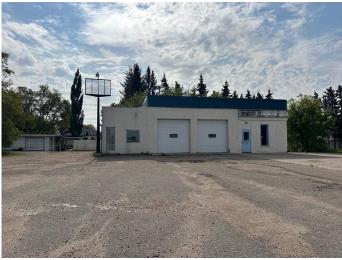

#### \$185,000

0 Bedroom, 0.00 Bathroom, Commercial on 0.41 Acres

Vermilion, Vermilion, Alberta

Prime location with high traffic flow on College Drive! Located right across the street is the Vermilion Stadium and Agricultural Society grounds. Lakeland College is right next door and attracts thousands of students annually. The possibilities are endless with this location. Zoned C2 gives a multitude of opportunities to develop your business. The building offers over 1700 sq ft of space to customize to your specific needs. Office space off the front entrance with 2 bays facing College Drive. The east side addition was added giving a side entrance and an additional bay with back alley access. Situated on 4 lots, this property is a great opportunity to invest in the thriving and active community of Vermilion.