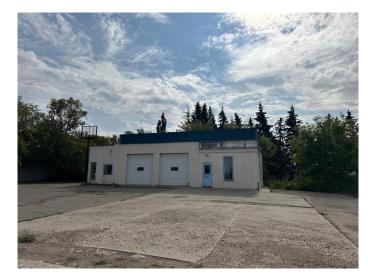

#### \$185,000

0 Bedroom, 0.00 Bathroom, Commercial on 0.41 Acres

Vermilion, Vermilion, Alberta

Prime location with high traffic flow on College Drive! Located right across the street is the Vermilion Stadium and Agricultural Society grounds. Lakeland College is right next door and attracts thousands of students annually. The possibilities are endless with this location. Zoned C2 gives a multitude of opportunities to develop your business. The building offers over 1700 sq ft of space to customize to your specific needs. Office space off the front entrance with 2 bays facing College Drive. The east side addition was added giving a side entrance and an additional bay with back alley access. Situated on 4 lots, this property is a great opportunity to invest in the thriving and active community of Vermilion.