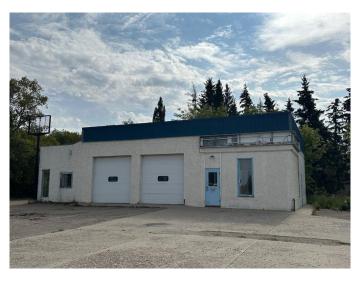

#### \$185,000

0 Bedroom, 0.00 Bathroom, Commercial on 0.41 Acres

Vermilion, Vermilion, Alberta

Prime location with high traffic flow on College Drive! Located right across the street is the Vermilion Stadium and Agricultural Society grounds. Lakeland College is right next door and attracts thousands of students annually. The possibilities are endless with this location. Zoned C2 gives a multitude of opportunities to develop your business. The building offers over 1700 sq ft of space to customize to your specific needs. Office space off the front entrance with 2 bays facing College Drive. The east side addition was added giving a side entrance and an additional bay with back alley access. Situated on 4 lots, this property is a great opportunity to invest in the thriving and active community of Vermilion.