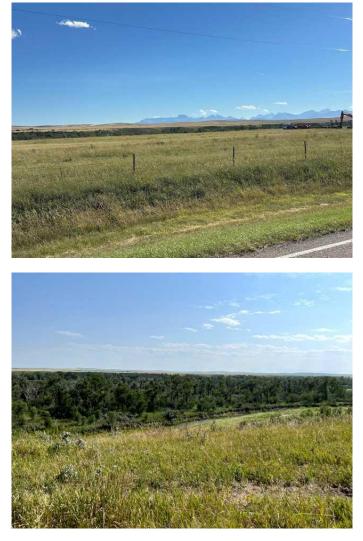

#### \$239,000

0 Bedroom, 0.00 Bathroom, Land on 3.07 Acres

NONE, Glenwood, Alberta

This is a great building location at the corner of the 810 Highway and the 505 Highway with a beautiful view of the Rocky Mountains. This property boarders the edge of the coulee that over looks the Belly River which guarantee's that no one will impede the view. The water will be supplied by the Village of Glenwood with a hook up provided at the lot. Please note that the power & gas will also be provided to the lot. The lot will also have Irrigation water that will be provided by the United Irrigation District for house hold usage only. This property has great access from a paved road with access to the Belly River by way of the road Allowance. This is a must see before the lots are gone.