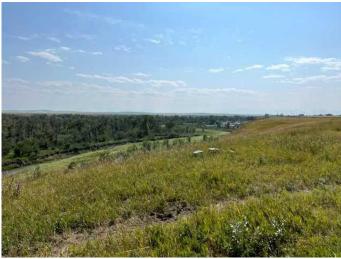

#### \$239,000

0 Bedroom, 0.00 Bathroom, Land on 3.07 Acres

NONE, Glenwood, Alberta

This is a great building location at the corner of the 810 Highway and the 505 Highway with a beautiful view of the Rocky Mountains. This property boarders the edge of the coulee that over looks the Belly River which guarantee's that no one will impede the view. The water will be supplied by the Village of Glenwood with a hook up provided at the lot. Please note that the power & gas will also be provided to the lot. The lot will also have Irrigation water that will be provided by the United Irrigation District for house hold usage only. This property has great access from a paved road with access to the Belly River by way of the road Allowance. This is a must see before the lots are gone.