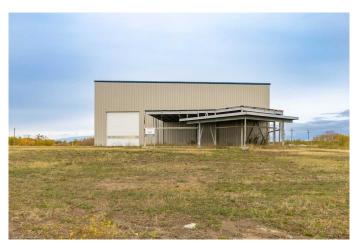

### \$1,575,000

0 Bedroom, 0.00 Bathroom, Commercial on 5.91 Acres

Hill Industrial, Lloydminster, Alberta

13,100 sq.ft. shop area and 3650 sq.ft. office area 16,750 sq.ft. on 5.91 acres in Hill 7 subdivision, 10 ton crane ready. Great access in all directions. Building is sold as is.

## **Community Information**

Address 6710 & 6804 66 Street

Subdivision Hill Industrial
City Lloydminster
County Lloydminster

Province Alberta
Postal Code T9V3R7