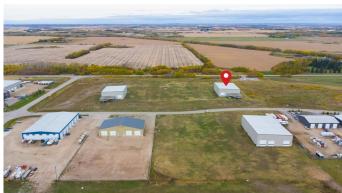

### \$1,575,000

0 Bedroom, 0.00 Bathroom, Commercial on 5.91 Acres

Hill Industrial, Lloydminster, Alberta

13,100 sq.ft. shop area and 3650 sq.ft. office area 16,750 sq.ft. on 5.91 acres in Hill 7 subdivision, 10 ton crane ready. Great access in all directions. Building is sold as is.

## **Community Information**

Address 6710 & 6804 66 Street

Subdivision Hill Industrial
City Lloydminster
County Lloydminster

Province Alberta
Postal Code T9V3R7