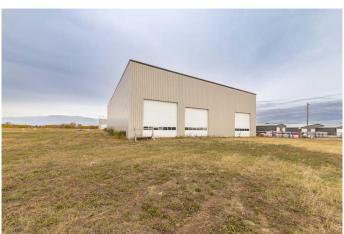

#### \$1,599,000

0 Bedroom, 0.00 Bathroom, Commercial on 4.64 Acres

Hill Industrial, Lloydminster, Alberta

15,900 shop area and 3650 sq.ft office area 19,550 sq.ft. on 4.64 acres in Hill 7 subdivision, 10 ton crane ready. Great access in all directions. Building is sold as is.