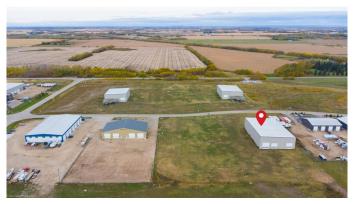

#### \$1,599,000

0 Bedroom, 0.00 Bathroom, Commercial on 4.64 Acres

Hill Industrial, Lloydminster, Alberta

15,900 shop area and 3650 sq.ft office area 19,550 sq.ft. on 4.64 acres in Hill 7 subdivision, 10 ton crane ready. Great access in all directions. Building is sold as is.

#### **Exterior**

Construction Metal Frame