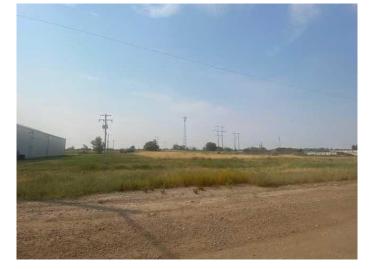

## \$289,000

0 Bedroom, 0.00 Bathroom, Land on 2.11 Acres

South Industrial, Brooks, Alberta

Prime Commercial Lot - 2.11 acres located in the South Industrial Park of Brooks, AB. The land has been levelled, is serviced & ready to build on. Zoned I-H (Industrial Heavy) adjacent lot with shop on it For Sale - MLS A2158055