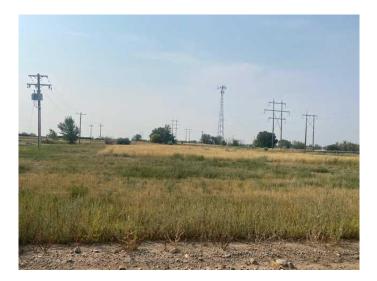

## \$289,000

0 Bedroom, 0.00 Bathroom, Land on 2.11 Acres

South Industrial, Brooks, Alberta

Prime Commercial Lot - 2.11 acres located in the South Industrial Park of Brooks, AB. The land has been levelled, is serviced & ready to build on. Zoned I-H (Industrial Heavy) adjacent lot with shop on it For Sale - MLS A2158055