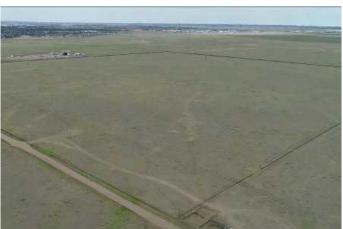

### \$800,000

0 Bedroom, 0.00 Bathroom, Agri-Business on 160.00 Acres

Northeast Crescent Heights, Medicine Hat, Alberta

ESTATE SALE!!! DEVELOPMENT
OPPORTUNITY!! 160 acres+- of prairie grass
annexed by the City of Medicine Hat. Has
some gas revenue, please call for more
information