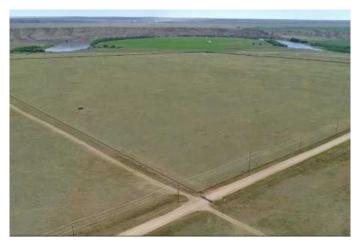

### \$800,000

0 Bedroom, 0.00 Bathroom, Agri-Business on 160.00 Acres

Northeast Crescent Heights, Medicine Hat, Alberta

ESTATE SALE!!! DEVELOPMENT
OPPORTUNITY!! 160 acres+- of prairie grass
annexed by the City of Medicine Hat. Has
some gas revenue, please call for more
information