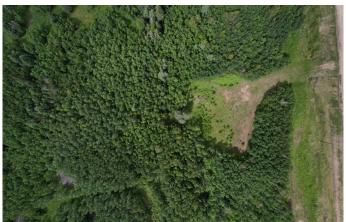

### \$99,000

0 Bedroom, 0.00 Bathroom, Land on 7.68 Acres

NONE, Rural Woodlands County, Alberta

This 7.68 acres of land in the Mountain Springs Subdivision includes an approach and a potential cleared site for building or parking. The developer can also include a drilled well if you wish to have it included. The land looks onto thousands of acres of crownland. It is an amazing property to own.