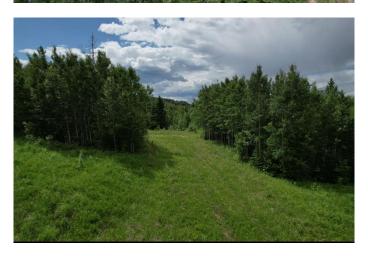

### \$99,000

0 Bedroom, 0.00 Bathroom, Land on 7.68 Acres

NONE, Rural Woodlands County, Alberta

This 7.68 acres of land in the Mountain Springs Subdivision includes an approach and a potential cleared site for building or parking. The developer can also include a drilled well if you wish to have it included. The land looks onto thousands of acres of crownland. It is an amazing property to own.