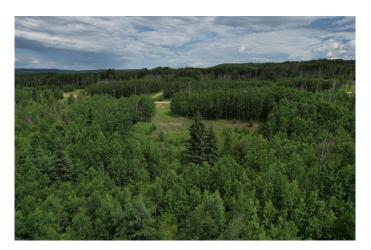

### \$99,000

0 Bedroom, 0.00 Bathroom, Land on 7.68 Acres

NONE, Rural Woodlands County, Alberta

This 7.68 acres of land in the Mountain Springs Subdivision includes an approach and a potential cleared site for building or parking. The developer can also include a drilled well if you wish to have it included. The land looks onto thousands of acres of crownland. It is an amazing property to own.