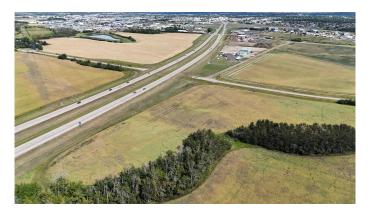

### \$1,050,000

0 Bedroom, 0.00 Bathroom, Land on 12.87 Acres

Burnt Lake Agri Park, Rural Red Deer County, Alberta

Discover an exceptional investment opportunity with this expansive 12.87-acre parcel, prominently featuring Highway 11 frontage, in the highly sought-after Burnt Lake Industrial Park. Zoned Commercial Industrial, this property offers immense potential for a wide range of industrial uses, making it an ideal choice for businesses looking to expand or establish a new facility.