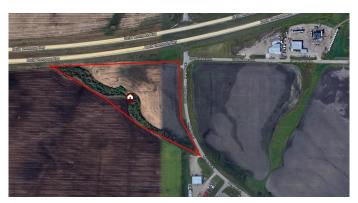

### \$1,050,000

0 Bedroom, 0.00 Bathroom, Land on 12.87 Acres

Burnt Lake Agri Park, Rural Red Deer County, Alberta

Discover an exceptional investment opportunity with this expansive 12.87-acre parcel, prominently featuring Highway 11 frontage, in the highly sought-after Burnt Lake Industrial Park. Zoned Commercial Industrial, this property offers immense potential for a wide range of industrial uses, making it an ideal choice for businesses looking to expand or establish a new facility.

## **Community Information**

Address Off Range Road 281 & Township Road 383a

Subdivision Burnt Lake Agri Park
City Rural Red Deer County

County Red Deer County

Province Alberta
Postal Code T4N 0J0