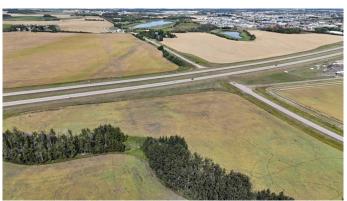

### \$1,050,000

0 Bedroom, 0.00 Bathroom, Land on 12.87 Acres

Burnt Lake Agri Park, Rural Red Deer County, Alberta

Discover an exceptional investment opportunity with this expansive 12.87-acre parcel, prominently featuring Highway 11 frontage, in the highly sought-after Burnt Lake Industrial Park. Zoned Commercial Industrial, this property offers immense potential for a wide range of industrial uses, making it an ideal choice for businesses looking to expand or establish a new facility.