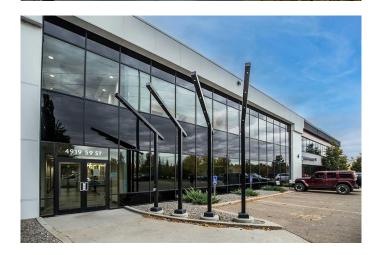

#### \$20

0 Bedroom, 0.00 Bathroom, Commercial on 0.00 Acres

Riverside Light Industrial Park, Red Deer, Alberta

Premium Two-Story Office Plaza for Lease – Unmatched Visibility on Gaetz Avenue

Position your business in one of Red Deer's most high-profile locations! This newly renovated two-storey office plaza is situated between the northbound and southbound lanes of Gaetz Avenue, offering incredible exposure to heavy automotive traffic. Overlooking the Red Deer River, this plaza is the perfect professional setting for businesses that demand both style and visibility.

Flexible Office Spaces to Suit Your Needs.
\*FINISHED OFFICE WAS FOR SHOW
PURPOSES ONLY\*

With spaces available from 1,352 sq. ft. to 3,179sq. ft., you can customize your office layout to meet your specific requirements. This property is perfect for a wide range of professional services, including healthcare providers, registries, accounting firms, financial institutions, and businesses that thrive on high-traffic locations.

# Key Features:

Turnkey options available for immediate setup Reserved parking available and included in your lease

Elegant, modern interiors designed for a professional business atmosphere Ideal exposure on one of Red Deer's busiest roads with high daily traffic flow Scenic views of the Red Deer River, adding a touch of prestige to your office environment Easy client access and ample parking for staff and visitors