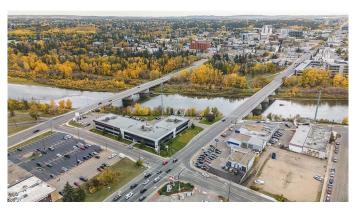

#### \$20

0 Bedroom, 0.00 Bathroom, Commercial on 0.00 Acres

Riverside Light Industrial Park, Red Deer, Alberta

Premium Two-Story Office Plaza for Lease – Unmatched Visibility on Gaetz Avenue

Position your business in one of Red Deer's most high-profile locations! This newly renovated two-storey office plaza is situated between the northbound and southbound lanes of Gaetz Avenue, offering incredible exposure to heavy automotive traffic. Overlooking the Red Deer River, this plaza is the perfect professional setting for businesses that demand both style and visibility.

# **Community Information**

Address 230 4919 59 Street

Subdivision Riverside Light Industrial Park

City Red Deer

County Red Deer
Province Alberta
Postal Code T4N6C9