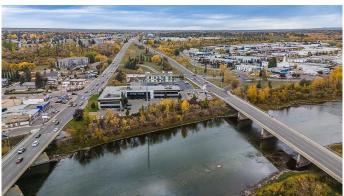

#### \$20

0 Bedroom, 0.00 Bathroom, Commercial on 0.00 Acres

Riverside Light Industrial Park, Red Deer, Alberta

Premium Two-Story Office Plaza for Lease – Unmatched Visibility on Gaetz Avenue

Position your business in one of Red Deer's most high-profile locations! This newly renovated two-storey office plaza is situated between the northbound and southbound lanes of Gaetz Avenue, offering incredible exposure to heavy automotive traffic. Overlooking the Red Deer River, this plaza is the perfect professional setting for businesses that demand both style and visibility.

# Key Features:

Turnkey options available for immediate setup Reserved parking available and included in your lease

Elegant, modern interiors designed for a professional business atmosphere Ideal exposure on one of Red Deer's busiest roads with high daily traffic flow Scenic views of the Red Deer River, adding a touch of prestige to your office environment Easy client access and ample parking for staff and visitors