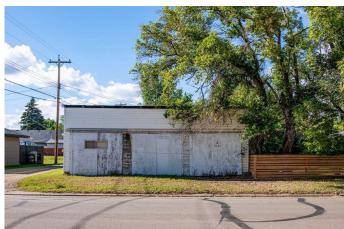

#### \$119,900

2 Bedroom, 1.00 Bathroom, 810 sqft Residential on 0.16 Acres

Wainwright, Wainwright, Alberta

Located on a corner lot with large yard and detached garage. The large backyard features an array of fruit bearing trees including plum, cherry, apple and saskatoon. This home would be a great first time home purchase or rental.

#### **Exterior**

Exterior Features None

Lot Description Back Yard, Front Yard, Lawn, Landscaped

Roof Asphalt Shingle
Construction Wood Frame

Foundation Poured Concrete