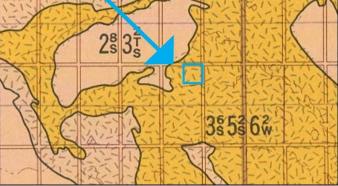

Perfect for expanding your agricultural portfolio or starting a new venture.

Land has a total of 157.99 acres and is in between Lamont and Two Hills. The land has +/- 130 cultivated with the balance of bush. The land has two titles. One for 77.99 acres and one for 80 acres. NE-23-55-16-W4