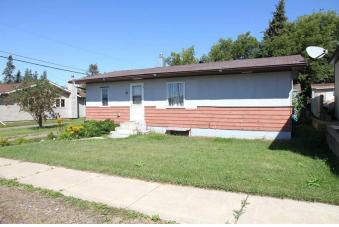

#### \$149,900

2 Bedroom, 1.00 Bathroom, 792 sqft Residential on 0.12 Acres

NONE, Marshall, Saskatchewan

Affordable bungalow in Marshall SK. This 2 bedroom plus a den home sits on three lots just off main street. Newer furnace, hot water heater and some flooring. All appliances, 2 garden sheds (one can be a small workshop), and a large yard complete this package. Marshall offers K-9 schools, with some small town conveniences, and just a short commute to Lloydminster for work or daily activities.

## Exterior

| Exterior Features | None                    |
|-------------------|-------------------------|
| Lot Description   | Back Lane, Back Yard    |
| Roof              | Asphalt Shingle         |
| Construction      | Wood Frame, Wood Siding |
| Foundation        | Poured Concrete         |