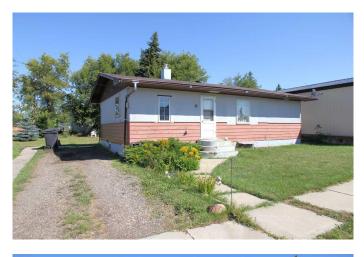

#### \$149,900

2 Bedroom, 1.00 Bathroom, 792 sqft Residential on 0.12 Acres

NONE, Marshall, Saskatchewan

Affordable bungalow in Marshall SK. This 2 bedroom plus a den home sits on three lots just off main street. Newer furnace, hot water heater and some flooring. All appliances, 2 garden sheds (one can be a small workshop), and a large yard complete this package. Marshall offers K-9 schools, with some small town conveniences, and just a short commute to Lloydminster for work or daily activities.

#### **Essential Information**

| MLS® #         | A2161376    |
|----------------|-------------|
| Price          | \$149,900   |
| Bedrooms       | 2           |
| Bathrooms      | 1.00        |
| Full Baths     | 1           |
| Square Footage | 792         |
| Acres          | 0.12        |
| Year Built     | 1952        |
| Туре           | Residential |
| Sub-Type       | Detached    |
| Style          | Bungalow    |
| Status         | Active      |