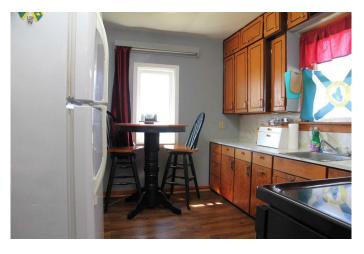

#### \$149,900

2 Bedroom, 1.00 Bathroom, 792 sqft Residential on 0.12 Acres

NONE, Marshall, Saskatchewan

Affordable bungalow in Marshall SK. This 2 bedroom plus a den home sits on three lots just off main street. Newer furnace, hot water heater and some flooring. All appliances, 2 garden sheds (one can be a small workshop), and a large yard complete this package. Marshall offers K-9 schools, with some small town conveniences, and just a short commute to Lloydminster for work or daily activities.

### Interior

| Interior Features | Laminate Counters                           |
|-------------------|---------------------------------------------|
| Appliances        | Dryer, Electric Stove, Refrigerator, Washer |
| Heating           | Forced Air, Natural Gas                     |
| Cooling           | None                                        |
| Has Basement      | Yes                                         |
| Basement          | Partial, Unfinished                         |