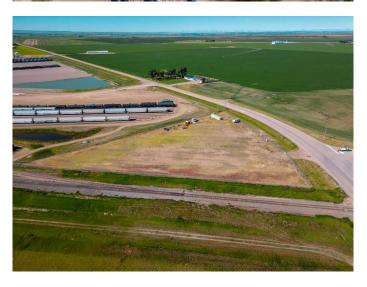

#### \$375,000

0 Bedroom, 0.00 Bathroom, Land on 3.77 Acres

NONE, Rural Lethbridge County, Alberta

3.77 acres bordering Hwy 4 & 845. High traffic count and good visibility for your business. Fully fenced with security gate, gravel lot, perimeter lighting, 200 amp service, 1000 gallon water tank, septic system.

### **Community Information**

Address 75005 Hwy 845 Highway

Subdivision NONE

City Rural Lethbridge County

County Lethbridge County

Province Alberta
Postal Code T1K 8G9

Date Listed August 19th, 2024

Days on Market 385 Zoning RC