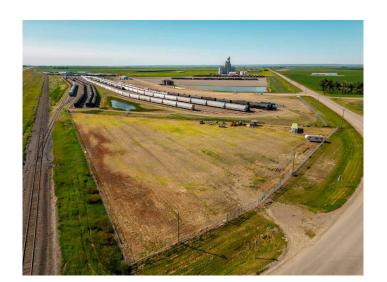

#### \$375,000

0 Bedroom, 0.00 Bathroom, Land on 3.77 Acres

NONE, Rural Lethbridge County, Alberta

3.77 acres bordering Hwy 4 & 845. High traffic count and good visibility for your business. Fully fenced with security gate, gravel lot, perimeter lighting, 200 amp service, 1000 gallon water tank, septic system.

### **Community Information**

Address 75005 Hwy 845 Highway

Subdivision NONE

City Rural Lethbridge County

County Lethbridge County

Province Alberta
Postal Code T1K 8G9

Date Listed August 19th, 2024

Days on Market 385 Zoning RC