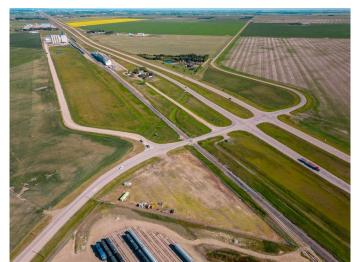

#### \$375,000

0 Bedroom, 0.00 Bathroom, Land on 3.77 Acres

NONE, Rural Lethbridge County, Alberta

3.77 acres bordering Hwy 4 & 845. High traffic count and good visibility for your business. Fully fenced with security gate, gravel lot, perimeter lighting, 200 amp service, 1000 gallon water tank, septic system.

### **Community Information**

Address 75005 Hwy 845 Highway

Subdivision NONE

City Rural Lethbridge County

County Lethbridge County

Province Alberta
Postal Code T1K 8G9

Date Listed August 19th, 2024

Days on Market 385 Zoning RC