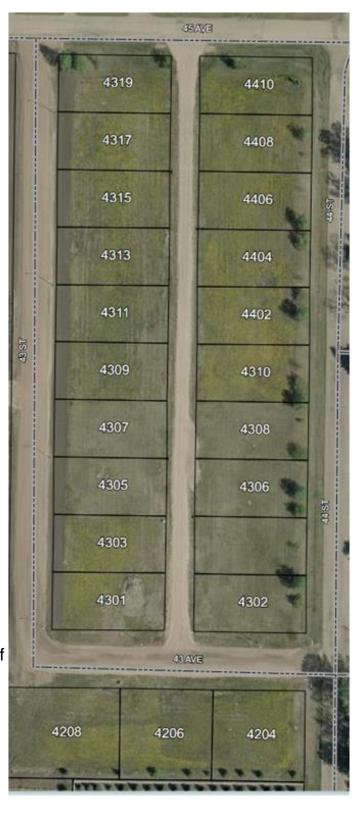

### \$19,900

0 Bedroom, 0.00 Bathroom, Land on 0.19 Acres

NONE, Castor, Alberta

Bare land in the new subdivision on the south part of Castor, 15 lots listed by Sutton Landmark Realty, all are approximately 65x128 ft. Negotiable time line to build.