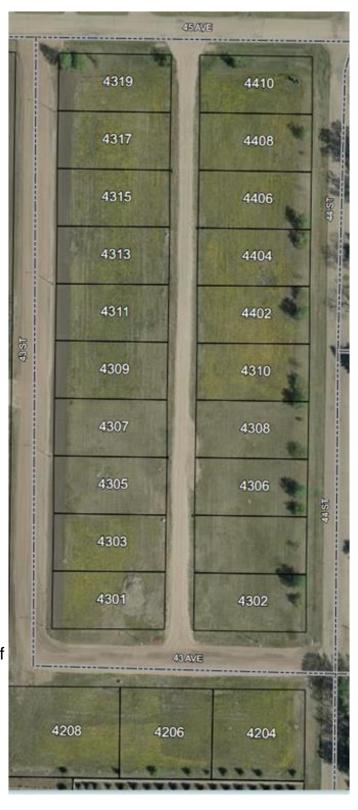

### \$19,900

0 Bedroom, 0.00 Bathroom, Land on 0.19 Acres

NONE, Castor, Alberta

Bare land in the new subdivision on the south part of Castor, 15 lots listed by Sutton Landmark Realty, all are approximately 65x128 ft. Negotiable time line to build.

## **Community Information**

Address 4309 43 Street

Subdivision NONE City Castor

County Paintearth No. 18, County of

Province Alberta
Postal Code T0C0X0