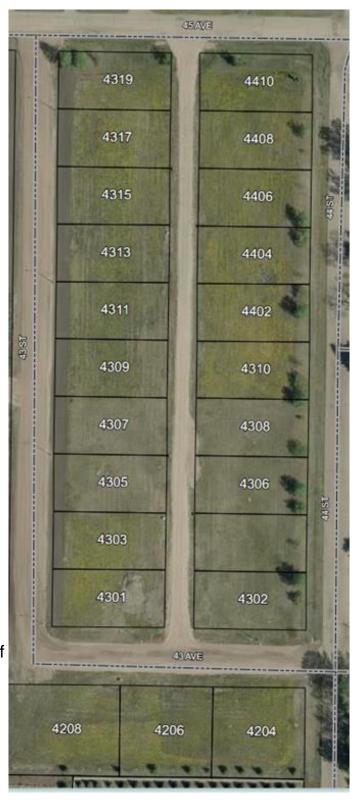

## \$19,900

0 Bedroom, 0.00 Bathroom, Land on 0.19 Acres

NONE, Castor, Alberta

Bare land in the new subdivision on the south part of Castor, 15 lots listed by Sutton Landmark Realty, all are approximately 65x128 ft. Negotiable time line to build.

# **Community Information**

Address 4310 44 Street

Subdivision NONE City Castor

County Paintearth No. 18, County of

Province Alberta
Postal Code T0C0X0