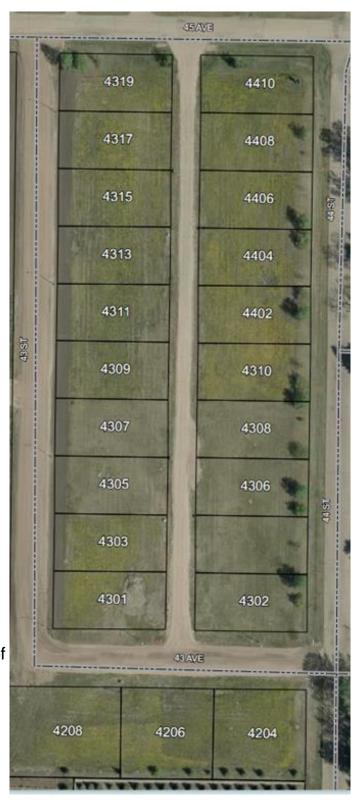

### \$19,900

0 Bedroom, 0.00 Bathroom, Land on 0.19 Acres

NONE, Castor, Alberta

Bare land in the new subdivision on the south part of Castor, 15 lots listed by Sutton Landmark Realty, all are approximately 65x128 ft. Negotiable time line to build.