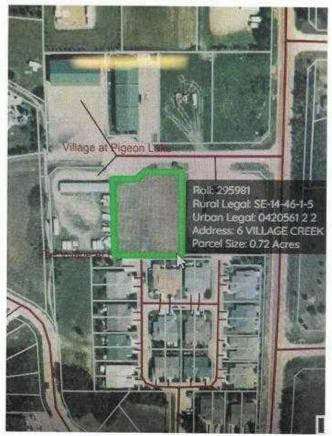

#### \$134,900

0 Bedroom, 0.00 Bathroom, Land on 0.72 Acres

NONE, Village at Pigeon Lake, Alberta

0.72 Acre lot zoned Urban Commercial at Pigeon Lake Village! Services available at the property line. Ready for Development in a very popular growing community. This is very close to Pigeon Lake with a number of Golf Courses, Restaurants, and Shops in the area.

### **Community Information**

Address 6 Village Creek Close

Subdivision NONE

City Village at Pigeon Lake

County Wetaskiwin No. 10, County of

Province Alberta
Postal Code T0C 2V0