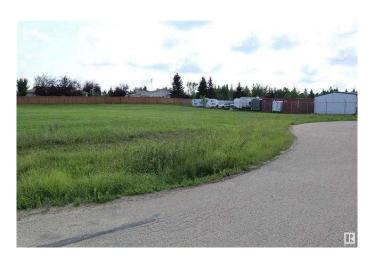

#### \$134,900

0 Bedroom, 0.00 Bathroom, Land on 0.72 Acres

NONE, Village at Pigeon Lake, Alberta

0.72 Acre lot zoned Urban Commercial at Pigeon Lake Village! Services available at the property line. Ready for Development in a very popular growing community. This is very close to Pigeon Lake with a number of Golf Courses, Restaurants, and Shops in the area.