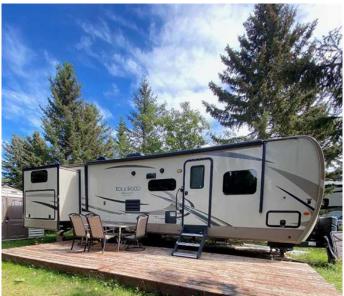

#### \$110,000

0 Bedroom, 0.00 Bathroom, Land on 0.07 Acres

Tall Timber, Rural Mountain View County, Alberta

Welcome to #29 Timber Drive in the beautiful Tall Timber leisure Park. If you are looking for a well laid out family geared RV in a super family friendly RV park, then look no more...This Cadillac unit could sleep 8 with a great family room area in the rear consisting of 3 bunk beds and a love seat hide-a-bed the perfect kid zone. The main area has a couch, TV, eating nook, large fridge, covered sink (making for extra counter), microwave and covered stove top and oven. The master bed room at the front has plenty of storage and its own TV. The roomy bathroom has a large shower with room to move around. Seriously one of the best floor plans I've seen in an RV and it shows like new! Definitely a 10! The west facing deck has room to enjoy your evening with your favorite beverage on but I would be remiss if I didn't mention the FABULOUS outdoor kitchen WOW!!! The site includes a roomy shed, firepit area and a wonderful shade tree to relax under. Tall Timber is one of Sundre's most sought after RV parks where you own the lot and the extra's include an indoor swimming pool with a large hot tub, snack/convenient store, pickle ball court, playground, tennis courts and trails along the Red Deer River. This is a special unit on a great site close to all the amenities. Book a viewing today and get in before this years camping season is over.