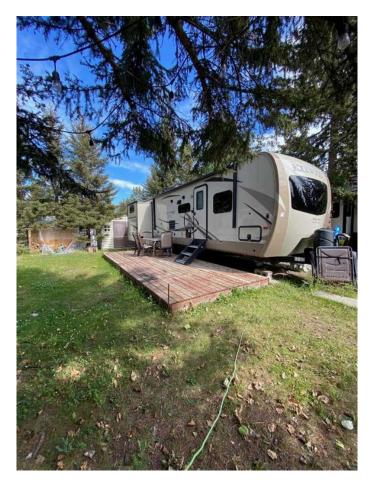

#### \$110,000

0 Bedroom, 0.00 Bathroom, Land on 0.07 Acres

Tall Timber, Rural Mountain View County, Alberta

Welcome to #29 Timber Drive in the beautiful Tall Timber leisure Park. If you are looking for a well laid out family geared RV in a super family friendly RV park, then look no more...This Cadillac unit could sleep 8 with a great family room area in the rear consisting of 3 bunk beds and a love seat hide-a-bed the perfect kid zone. The main area has a couch, TV, eating nook, large fridge, covered sink (making for extra counter), microwave and covered stove top and oven. The master bed room at the front has plenty of storage and its own TV. The roomy bathroom has a large shower with room to move around. Seriously one of the best floor plans I've seen in an RV and it shows like new! Definitely a 10! The west facing deck has room to enjoy your evening with your favorite beverage on but I would be remiss if I didn't mention the FABULOUS outdoor kitchen WOW!!! The site includes a roomy shed, firepit area and a wonderful shade tree to relax under. Tall Timber is one of Sundre's most sought after RV parks where you own the lot and the extra's include an indoor swimming pool with a large hot tub, snack/convenient store, pickle ball court, playground, tennis courts and trails along the Red Deer River. This is a special unit on a great site close to all the amenities. Book a viewing today and get in before this years camping season is over.