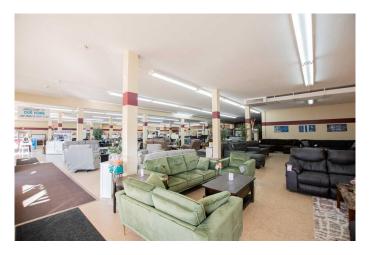

### \$8,500

0 Bedroom, 0.00 Bathroom, Commercial on 0.35 Acres

Central Business District., Grande Prairie, Alberta

Introducing a gem of a property nestled in the heart of downtown Grande Prairie. With a sprawling 13,650 square feet of versatile space on the main floor, the iconic property is ideal for anyone looking for a large footprint that won't break the bank. This well-maintained building received a modern upgrade in 2010, featuring new windows that enhance both aesthetics and energy efficiency. Whether you're an established enterprise looking to expand or a newcomer seeking a high-visibility location, this building is poised to bring your vision to life. Beyond the impressive square footage, the property offers a substantial basement area with ample storage, and rooftop air conditioning. Boasting modern amenities, ample parking, and a strategic location in the city of Grande Prairie. This property is tailor-made for any retail, office, or restaurant setting offering maximum visibility and solid foot traffic. The building is also being offered for sale, MLS: A2157306. To book a showing or request more information, please contact your local Commercial Realtor®.