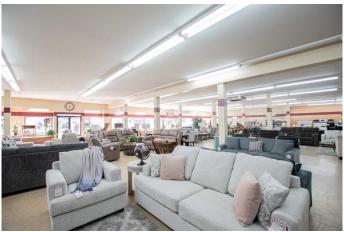

### \$8,500

0 Bedroom, 0.00 Bathroom, Commercial on 0.35 Acres

Central Business District., Grande Prairie, Alberta

Introducing a gem of a property nestled in the heart of downtown Grande Prairie. With a sprawling 13,650 square feet of versatile space on the main floor, the iconic property is ideal for anyone looking for a large footprint that won't break the bank. This well-maintained building received a modern upgrade in 2010, featuring new windows that enhance both aesthetics and energy efficiency. Whether you're an established enterprise looking to expand or a newcomer seeking a high-visibility location, this building is poised to bring your vision to life. Beyond the impressive square footage, the property offers a substantial basement area with ample storage, and rooftop air conditioning. Boasting modern amenities, ample parking, and a strategic location in the city of Grande Prairie. This property is tailor-made for any retail, office, or restaurant setting offering maximum visibility and solid foot traffic. The building is also being offered for sale, MLS: A2157306. To book a showing or request more information, please contact your local Commercial Realtor®.