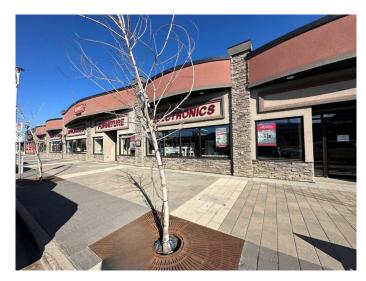

### \$8,500

0 Bedroom, 0.00 Bathroom, Commercial on 0.35 Acres

Central Business District., Grande Prairie, Alberta

Introducing a gem of a property nestled in the heart of downtown Grande Prairie. With a sprawling 13,650 square feet of versatile space on the main floor, the iconic property is ideal for anyone looking for a large footprint that won't break the bank. This well-maintained building received a modern upgrade in 2010, featuring new windows that enhance both aesthetics and energy efficiency. Whether you're an established enterprise looking to expand or a newcomer seeking a high-visibility location, this building is poised to bring your vision to life. Beyond the impressive square footage, the property offers a substantial basement area with ample storage, and rooftop air conditioning. Boasting modern amenities, ample parking, and a strategic location in the city of Grande Prairie. This property is tailor-made for any retail, office, or restaurant setting offering maximum visibility and solid foot traffic. The building is also being offered for sale, MLS: A2157306. To book a showing or request more information, please contact your local Commercial Realtor®.