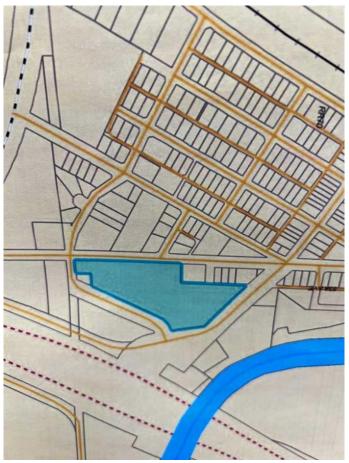

## \$85,000

0 Bedroom, 0.00 Bathroom, Land on 8.72 Acres

NONE, Sangudo, Alberta

Great opportunity for development. Bare land close to Sangudo ready for someone to develope. Plenty of trees and shrubs . 8.72 acres! Proximately about 3.5 hours drive from Calgary, or about 1.5 hours drive from Edmonton.

## **Community Information**

Address W:5 R:7 T:57 S:1 Q:se

Subdivision NONE
City Sangudo

County Lac Ste. Anne County

Province Alberta
Postal Code T0E 2A0