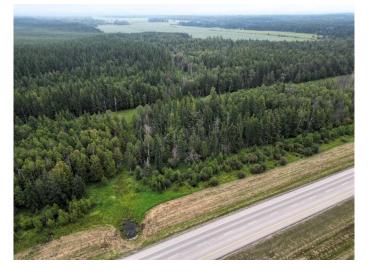

## \$65,000

0 Bedroom, 0.00 Bathroom, Land on 16.33 Acres

NONE, Rural Yellowhead County, Alberta

Discover the perfect blend of privacy, adventure, and natural splendor with this stunning 16+ acre recreational property. Nestled against Crown land, this expansive parcel is an outdoor enthusiastâ€<sup>™</sup>s dream, offering unparalleled access to nature and a host of recreational opportunities.