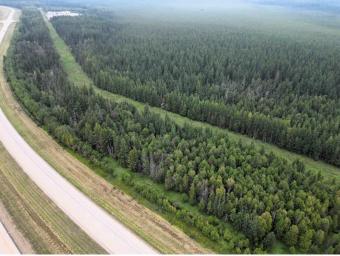

## \$65,000

0 Bedroom, 0.00 Bathroom, Land on 16.33 Acres

NONE, Rural Yellowhead County, Alberta

Discover the perfect blend of privacy, adventure, and natural splendor with this stunning 16+ acre recreational property. Nestled against Crown land, this expansive parcel is an outdoor enthusiastâ€<sup>™</sup>s dream, offering unparalleled access to nature and a host of recreational opportunities.