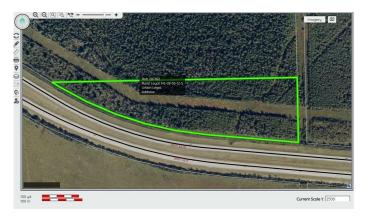

## \$65,000

0 Bedroom, 0.00 Bathroom, Land on 16.33 Acres

NONE, Rural Yellowhead County, Alberta

Discover the perfect blend of privacy, adventure, and natural splendor with this stunning 16+ acre recreational property. Nestled against Crown land, this expansive parcel is an outdoor enthusiastâ€<sup>™</sup>s dream, offering unparalleled access to nature and a host of recreational opportunities.

### **Community Information**

| Address     | Highway 16 W & Range Roa |
|-------------|--------------------------|
| Subdivision | NONE                     |
| City        | Rural Yellowhead County  |
| County      | Yellowhead County        |
| Province    | Alberta                  |
| Postal Code | T7E 5A4                  |