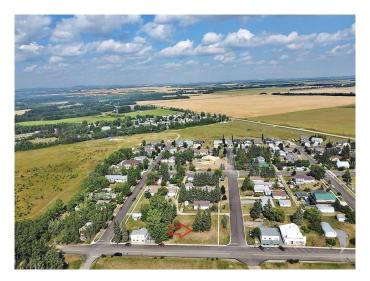

#### \$195,000

0 Bedroom, 0.00 Bathroom, Land on 0.40 Acres

NONE, Benalto, Alberta

Large parcel of land (3Lots) with 150 ft of frontage available in the peaceful hamlet of Benalto. So many opportunities available. Bring your imagination and your plans and unlock the potential for this land. Check out the permitted uses with local zoning regulations to see what fits for this land. This lot has great views to the mountains.

#### **Community Information**

Address 5002, 5008, 5010 50 Avenue

Subdivision NONE City Benalto

County Red Deer County

Province Alberta
Postal Code T0M 0H0