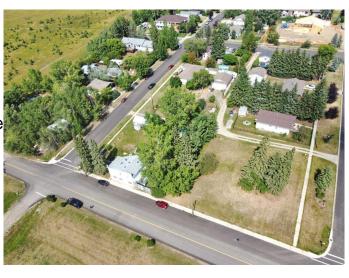

#### \$195,000

0 Bedroom, 0.00 Bathroom, Land on 0.40 Acres

NONE, Benalto, Alberta

Large parcel of land (3Lots) with 150 ft of frontage available in the peaceful hamlet of Benalto. So many opportunities available. Bring your imagination and your plans and unlock the potential for this land. Check out the permitted uses with local zoning regulations to see what fits for this land. This lot has great views to the mountains.