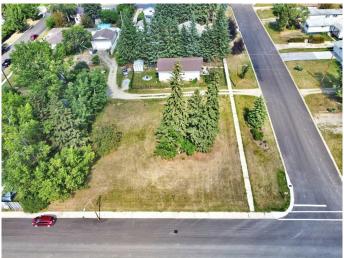

#### \$195,000

0 Bedroom, 0.00 Bathroom, Land on 0.40 Acres

NONE, Benalto, Alberta

Large parcel of land (3Lots) with 150 ft of frontage available in the peaceful hamlet of Benalto. So many opportunities available. Bring your imagination and your plans and unlock the potential for this land. Check out the permitted uses with local zoning regulations to see what fits for this land. This lot has great views to the mountains.